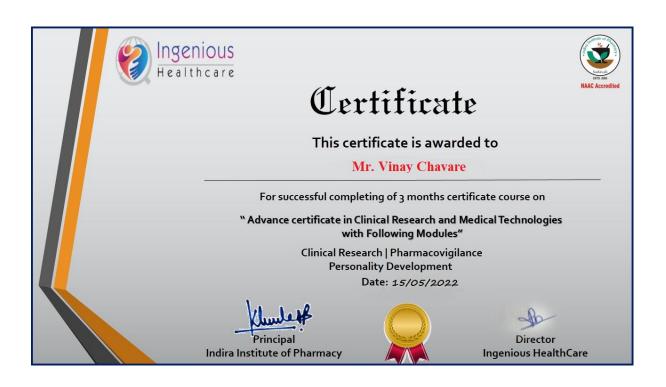

# Certificate course: Advance certificate in clinical research In collaboration with Ingenious healthcare Course Code: CR Duration: 06 weeks(2021-22)

# List of Participants

| Sr No. | Name of Students |  |
|--------|------------------|--|
| 1      | Vinay Chavare    |  |
| 2      | Dhanashree Dhane |  |
| 3      | Sneha Karande    |  |
| 4      | Sakshi Mhatre    |  |
| 5      | Aishwarya Kamble |  |
| 6      | Tejas Tendulkar  |  |