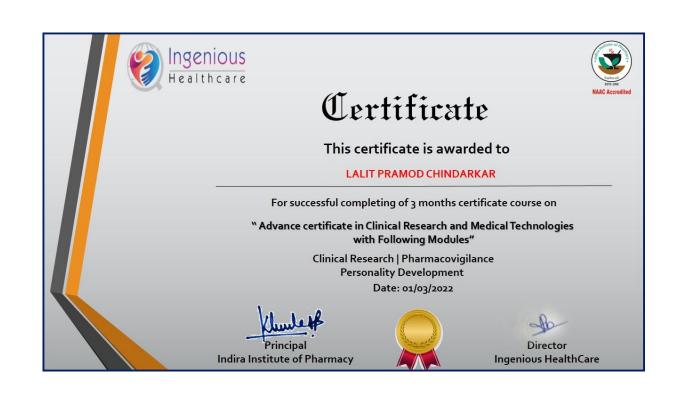

### **MODEL CERTIFICATE**

### List of Participants

| Sr No. | Name of Students             |
|--------|------------------------------|
| 1      | Shivani Uday Hatiskar        |
| 2      | Neha Nivritti Gurav          |
| 3      | Lalit Pramod Chindarkar      |
| 4      | Gawade Vaishnavi Sanjay      |
| 5      | Shweta Gangaram Kamble       |
| 6      | Janhavi Hanumant Sawant      |
| 7      | Om Mayur Salunke             |
| 8      | Ashish Prakash Gelye.        |
| 9      | Rushikesh Santosh Sansare    |
| 10     | Sonali Santosh Sansare       |
| 11     | Dnyaneshwar vitthal kolekar  |
| 12     | Neha Santosh Kolekar         |
| 13     | Prachita Rajesh Sute         |
| 14     | Shraddha Dattatray Biwalkar  |
| 15     | Abhishek mahesh gurav        |
| 16     | Ravina Raghunath Prabhudesai |
| 17     | Shraddha sachin kasekar      |
| 18     | Amruta Nilesh Vikhare        |
| 19     | Adarsh krushna Patade        |
| 20     | Vaishanv Sunil Nivalkar      |
| 21     | Sakshi satyavan mhatre       |
| 22     | Akash Shriram Giri           |
| 23     | Afwan Murad Malgundkar       |
| 24     | Varsha Vinayak Lanjekar      |